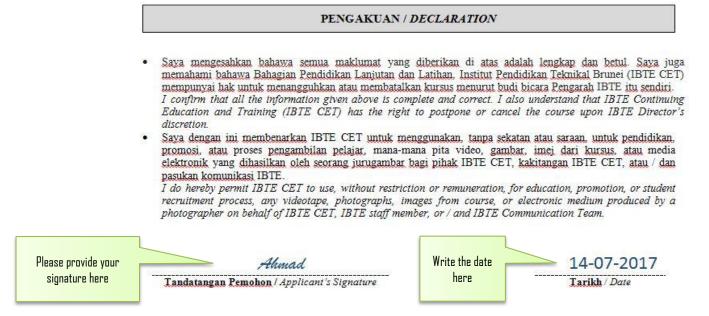

## c. Declaration

- 4. Submit your completed application form together with one (1) copy of your Identity Card (I.C) or Smart Card at the Continuing Education and Training Division (CET) counter during the office hours. Please make sure that you submit the completed application form **BEFORE THE REGISTRATION DEADLINE** stated in the advertisement of the course(s).
- 5. Once your application has been submitted, CET personnel will contact the applicants regarding the status of application and payment either by telephone or email after the registration deadline.